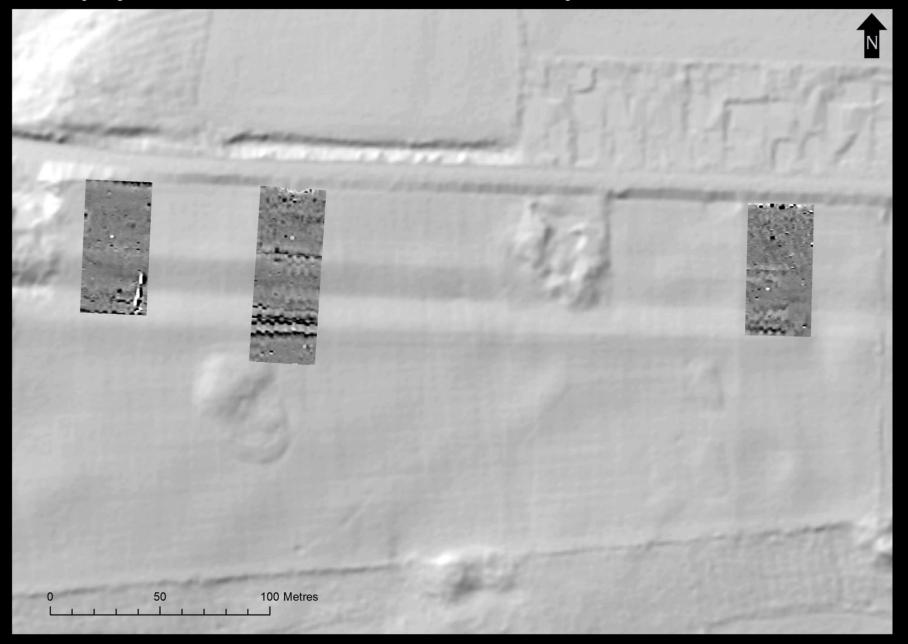

## **Geophysical results – Gradiometer survey**

# Area 5 Gradiometer Survey

# Area 6 Gradiometer Survey

# Area 7 Gradiometer Survey

Area 5
Ground Penetrating
Radar Survey

15cm slice

0 10 20 Metres

Area 5
Ground Penetrating
Radar Survey

60cm slice

0 10 20 Metres