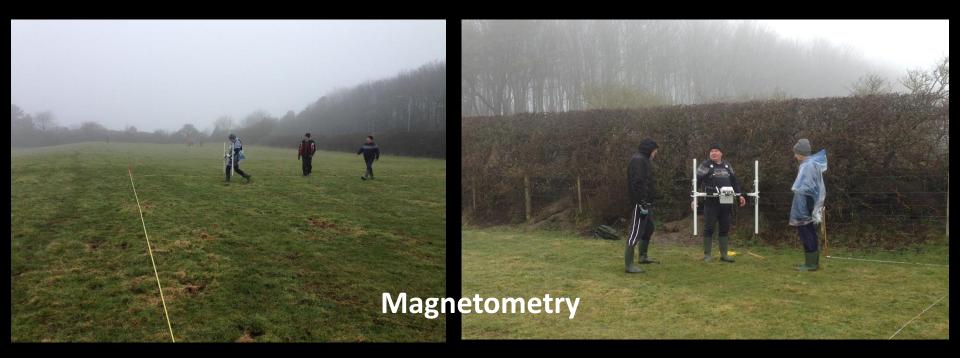

## **Geophysical results – Gradiometer survey**

# Area 5 Gradiometer Survey

# Area 6 Gradiometer Survey

# Area 7 Gradiometer Survey

Area 5
Ground Penetrating
Radar Survey

15cm slice

0 10 20 Metres

Area 5
Ground Penetrating
Radar Survey

60cm slice

0 10 20 Metres