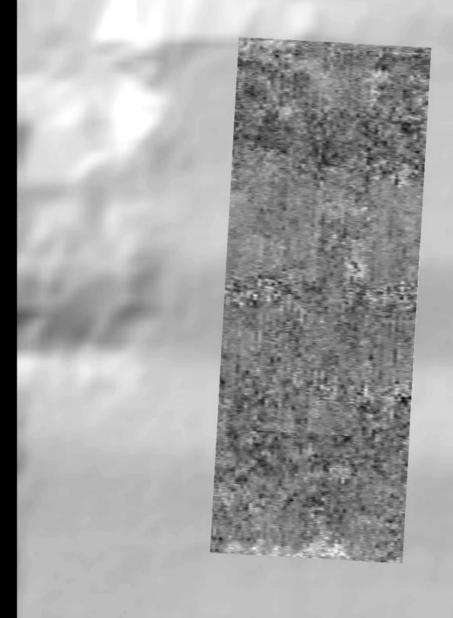

# Area 7 Gradiometer Survey

Area 5
Ground Penetrating
Radar Survey

15cm slice

0 10 20 Metres

Area 5
Ground Penetrating
Radar Survey

60cm slice

0 10 20 Metres

# Area 5 Ground Penetrating Radar Survey

90cm slice

0 10 20 Metres

Stone
Sourcing
and
Dispersal
Pilot

Tour at the Wall and local quarries

St Andrews Church, Heddon on the Wall

Technical drawing at St Andrews Church