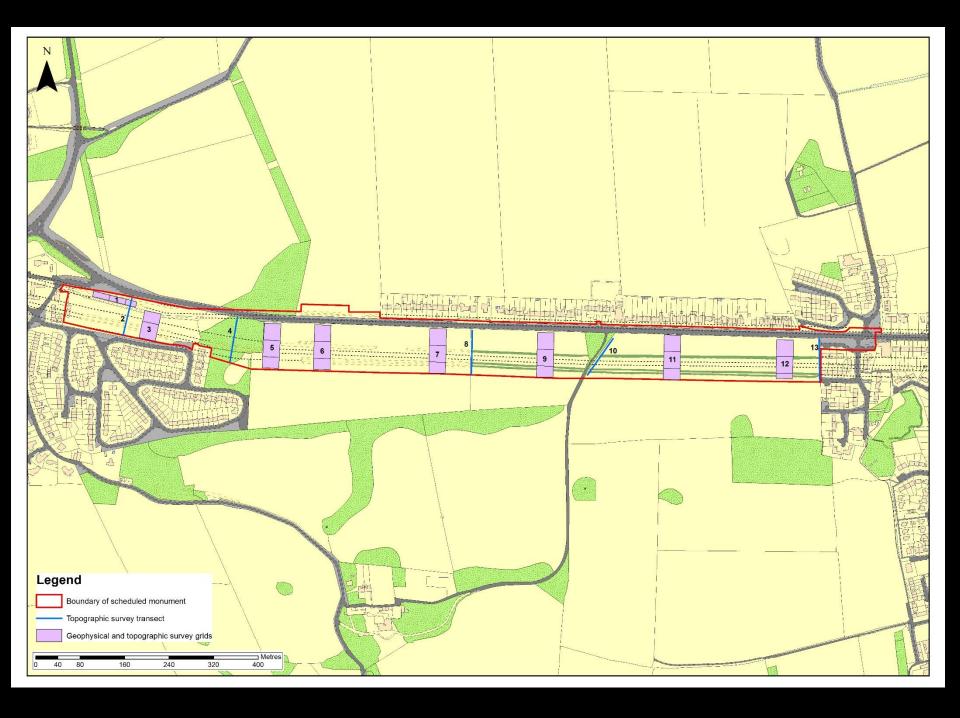

# **Topographic Survey Results**

### **Area 6 - Topographic Survey Results**

Area 6 – Topographic 3D model

## **Geophysical results – Gradiometer survey**

# Area 5 Gradiometer Survey

# Area 6 Gradiometer Survey

# Area 7 Gradiometer Survey

Area 5
Ground Penetrating
Radar Survey

15cm slice

0 10 20 Metres

Area 5
Ground Penetrating
Radar Survey

60cm slice

0 10 20 Metres