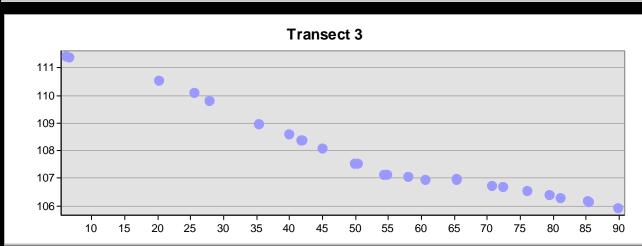

# **Topographic Survey Results**

### **Area 6 - Topographic Survey Results**

Area 6 – Topographic 3D model