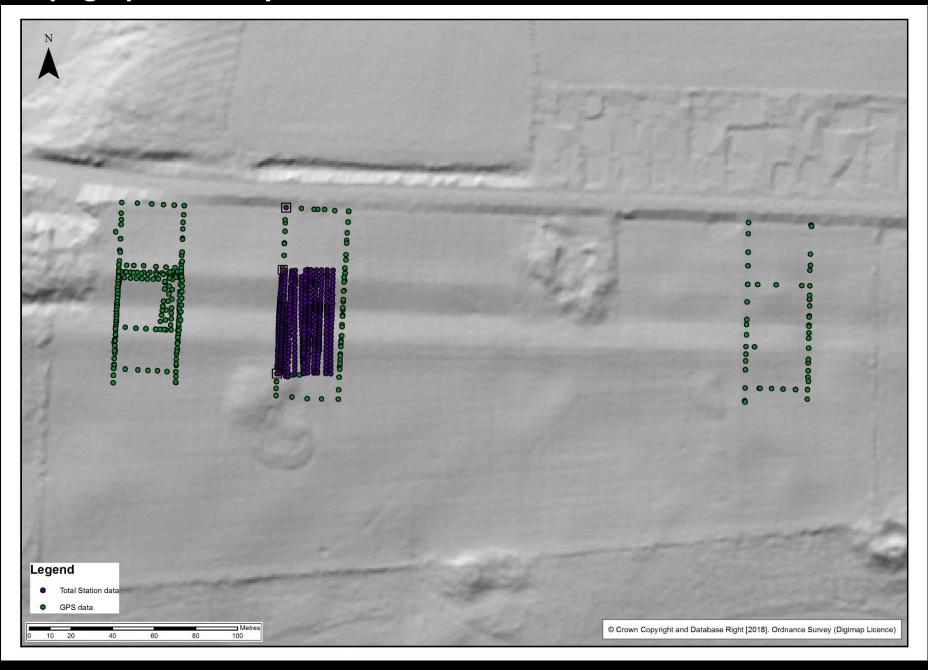

# **Topographic Survey Results**

### **Area 6 - Topographic Survey Results**

Area 6 – Topographic 3D model