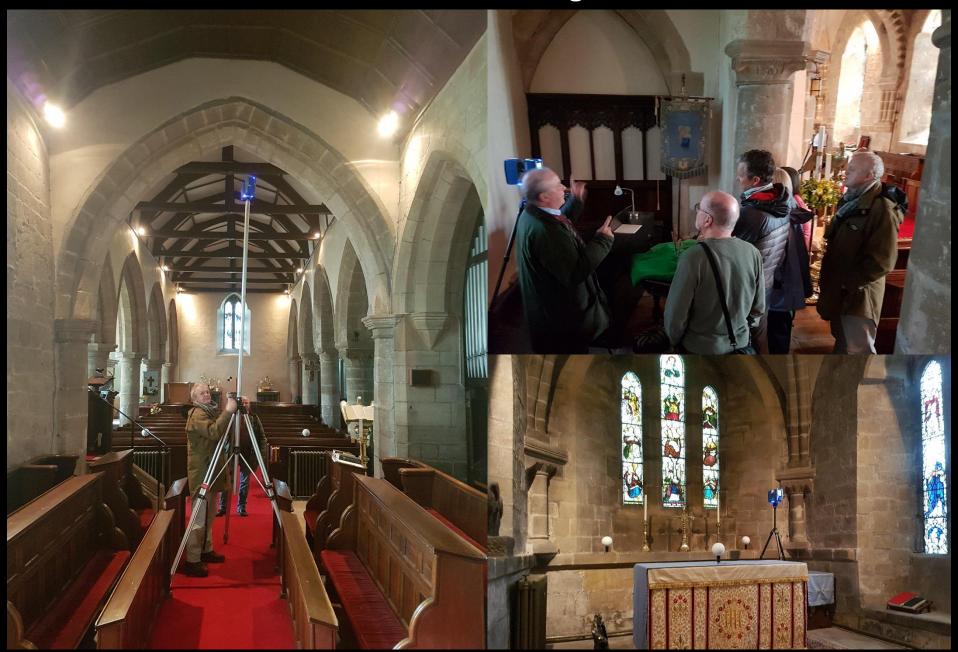

## **Laser Scanning**

### Laser Scanning Results – St Andrew's Church, Heddon on the Wall

Internal scan