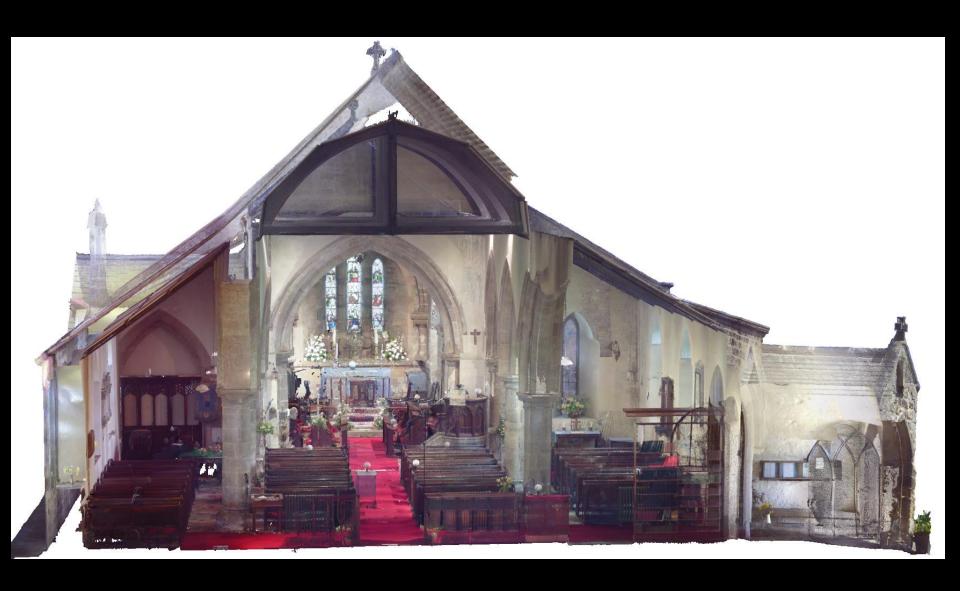

### **Area 6 - Topographic Survey Results**





Area 6 – Topographic 3D model



## **Geophysical results – Gradiometer survey**





# Area 5 Gradiometer Survey





# Area 6 Gradiometer Survey



# Area 7 Gradiometer Survey



Area 5
Ground Penetrating
Radar Survey

15cm slice



0 10 20 Metres



Area 5
Ground Penetrating
Radar Survey

60cm slice



0 10 20 Metres



# Area 5 Ground Penetrating Radar Survey

90cm slice



0 10 20 Metres





Stone
Sourcing
and
Dispersal
Pilot





Tour at the Wall and local quarries







St Andrews Church, Heddon on the Wall









Technical drawing at St Andrews Church

## **Laser Scanning**



### Laser Scanning Results – St Andrew's Church, Heddon on the Wall





Internal scan

## **External scan**



### **Detailed view of Roof**



### **Detailed view of Roof**