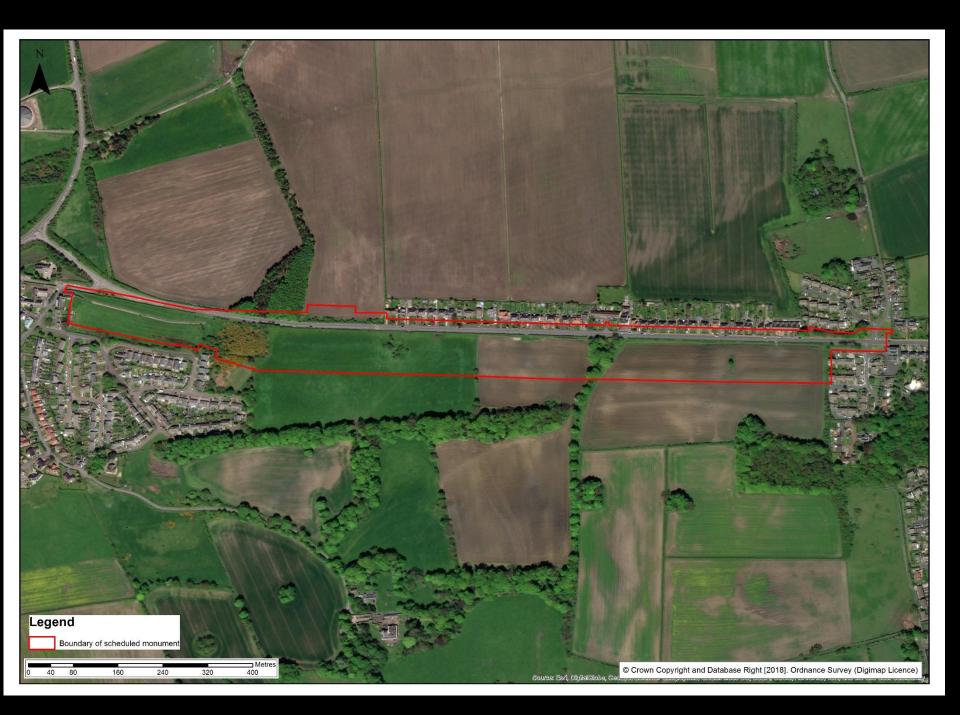

### **WallCAP**

**Hadrian's Wall Community Archaeology Project** 



#### **Key results:**

- Project encompasses the entire World Heritage Site
- New data, improving research & management
- Construction of multi-media GIS & other digital resources
- Engenders community investment in local heritage

#### **Heritage At Risk**





#### **Stone Dispersal**

























Heritage at Risk Pilot









# **Topographic Survey Results**











### **Area 6 - Topographic Survey Results**





Area 6 – Topographic 3D model



## **Geophysical results – Gradiometer survey**





# Area 5 Gradiometer Survey





# Area 6 Gradiometer Survey



# Area 7 Gradiometer Survey



Area 5
Ground Penetrating
Radar Survey

15cm slice



0 10 20 Metres



Area 5
Ground Penetrating
Radar Survey

60cm slice



0 10 20 Metres



# Area 5 Ground Penetrating Radar Survey

90cm slice



0 10 20 Metres





Stone
Sourcing
and
Dispersal
Pilot





Tour at the Wall and local quarries







St Andrews Church, Heddon on the Wall









Technical drawing at St Andrews Church

## **Laser Scanning**



### Laser Scanning Results – St Andrew's Church, Heddon on the Wall