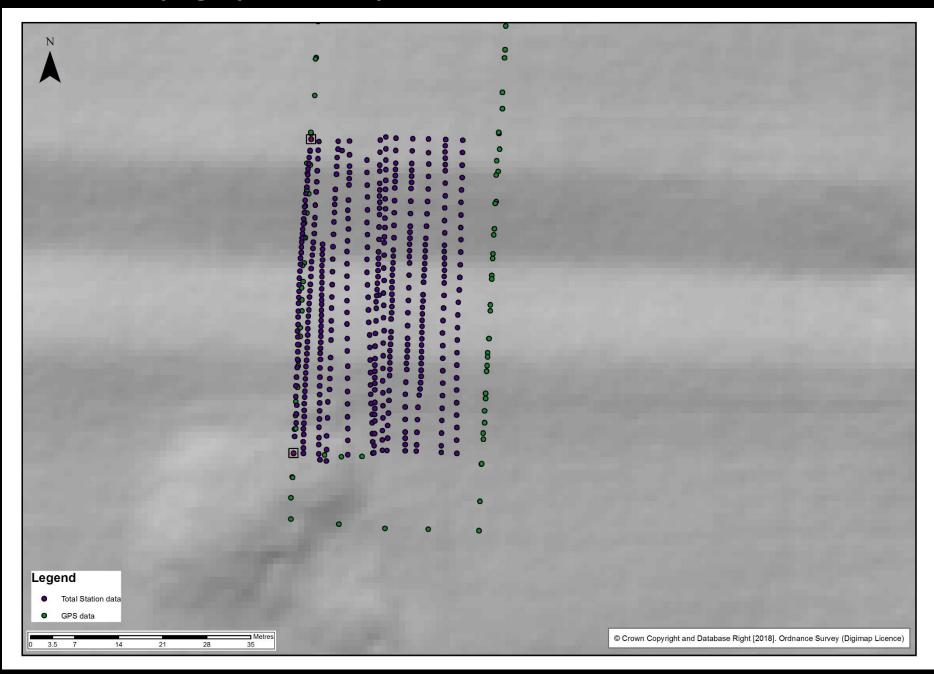

# **Topographic Survey Results**

### **Area 6 - Topographic Survey Results**

Area 6 – Topographic 3D model