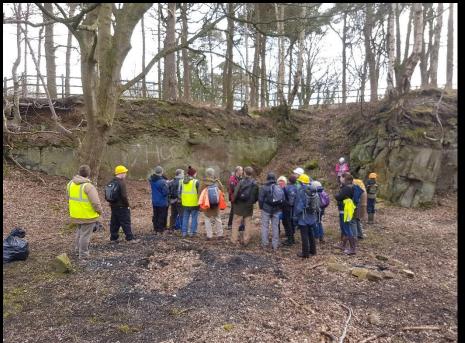

# Area 5 Ground Penetrating Radar Survey

90cm slice

0 10 20 Metres

Stone
Sourcing
and
Dispersal
Pilot

Tour at the Wall and local quarries

St Andrews Church, Heddon on the Wall

Technical drawing at St Andrews Church