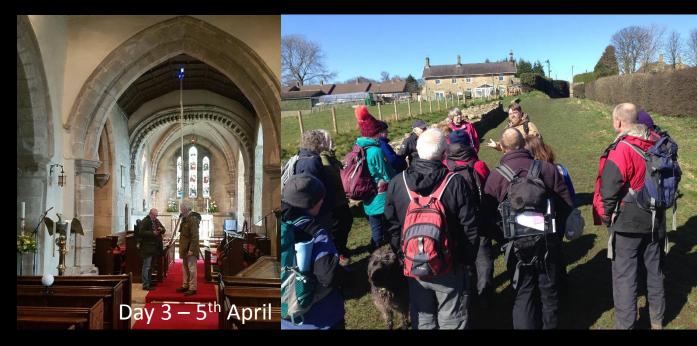

# Area 5 Ground Penetrating Radar Survey

90cm slice

0 10 20 Metres

Stone
Sourcing
and
Dispersal
Pilot

Tour at the Wall and local quarries

St Andrews Church, Heddon on the Wall

Technical drawing at St Andrews Church