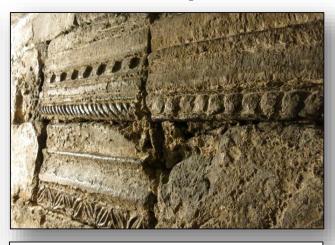

# Area 5 Ground Penetrating Radar Survey

90cm slice

0 10 20 Metres

Stone
Sourcing
and
Dispersal
Pilot

Tour at the Wall and local quarries

St Andrews Church, Heddon on the Wall

Technical drawing at St Andrews Church