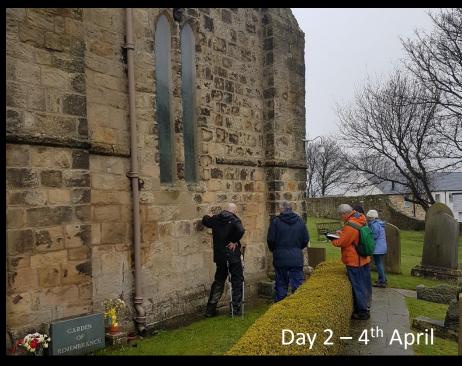

# Area 5 Ground Penetrating Radar Survey

90cm slice

0 10 20 Metres

Stone
Sourcing
and
Dispersal
Pilot

Tour at the Wall and local quarries

St Andrews Church, Heddon on the Wall

Technical drawing at St Andrews Church