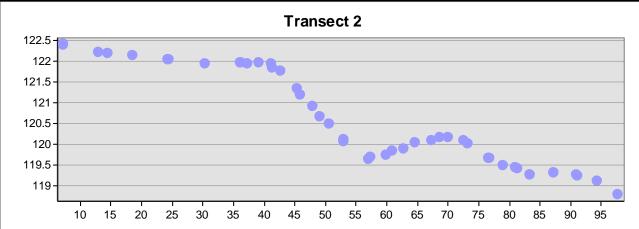

# **Topographic Survey Results**

### **Area 6 - Topographic Survey Results**

Area 6 – Topographic 3D model