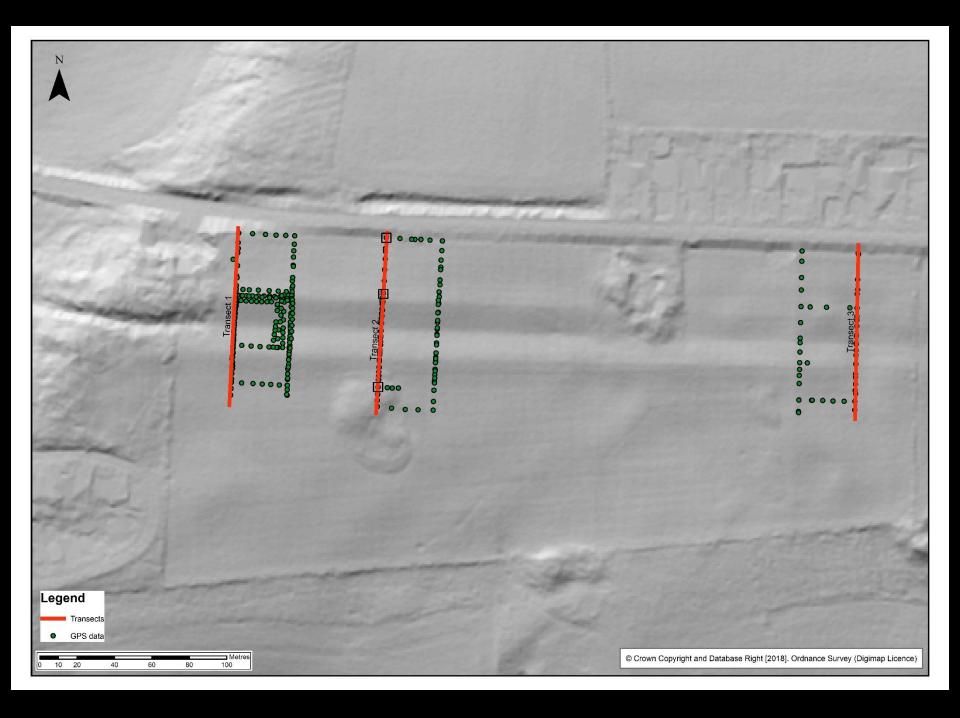

# **Topographic Survey Results**

### **Area 6 - Topographic Survey Results**

Area 6 – Topographic 3D model