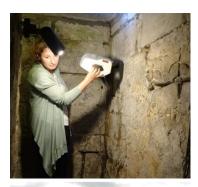

## **Laser Scanning**

### Laser Scanning Results – St Andrew's Church, Heddon on the Wall

Internal scan