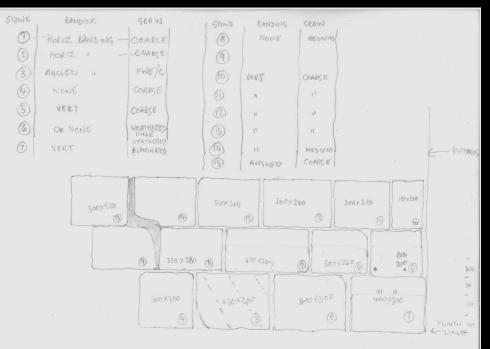

# Area 5 Ground Penetrating Radar Survey

90cm slice

0 10 20 Metres

Stone
Sourcing
and
Dispersal
Pilot

Tour at the Wall and local quarries

St Andrews Church, Heddon on the Wall

Technical drawing at St Andrews Church