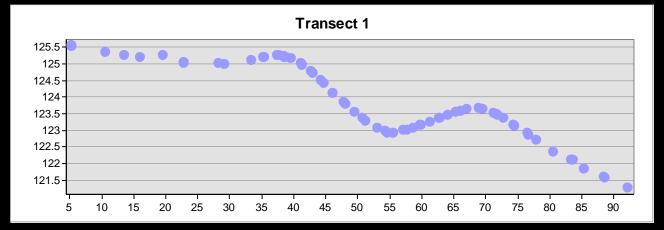

# **Topographic Survey Results**

### **Area 6 - Topographic Survey Results**

Area 6 – Topographic 3D model