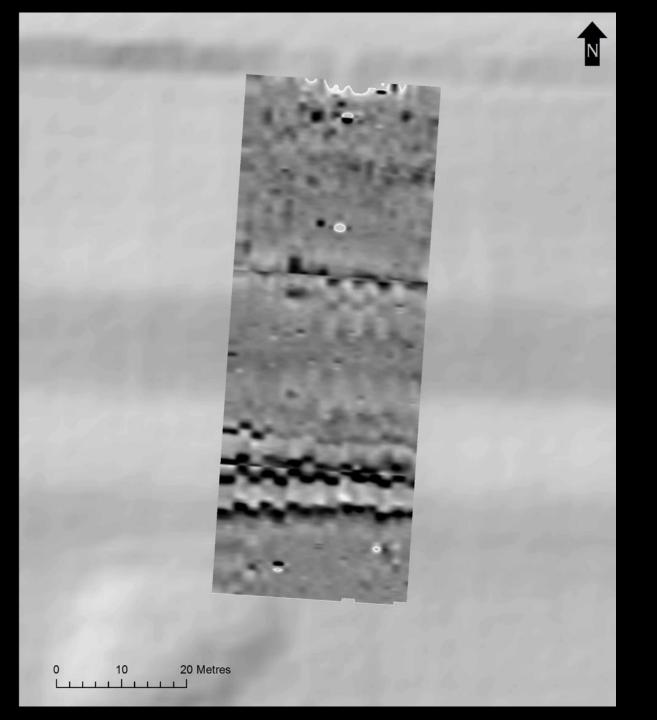

# Area 7 Gradiometer Survey

Area 5
Ground Penetrating
Radar Survey

15cm slice

0 10 20 Metres

Area 5
Ground Penetrating
Radar Survey

60cm slice

0 10 20 Metres