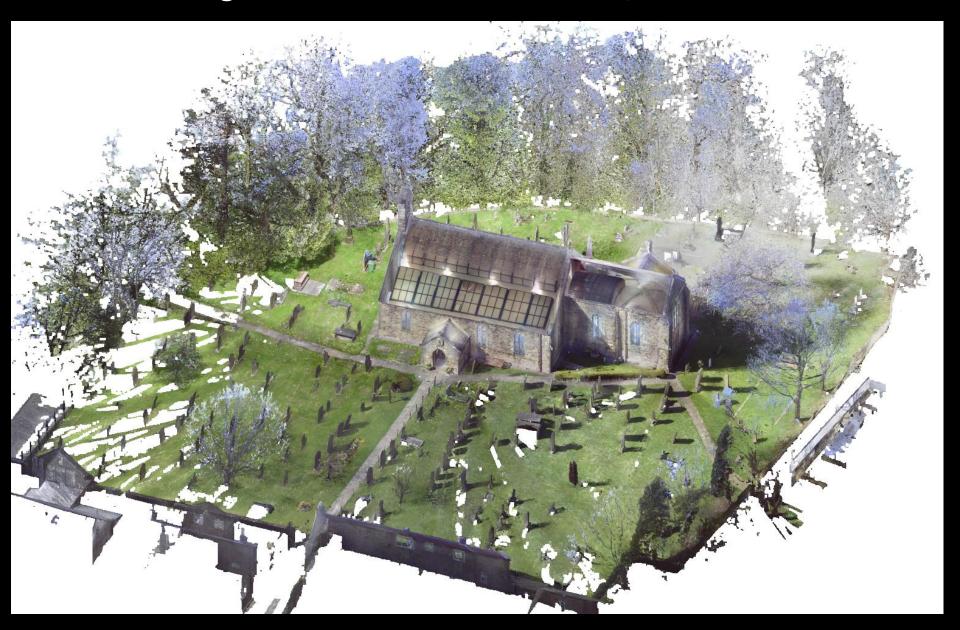

Heritage at Risk Pilot









# **Topographic Survey Results**











### **Area 6 - Topographic Survey Results**





Area 6 – Topographic 3D model



## **Geophysical results – Gradiometer survey**





# Area 5 Gradiometer Survey





# Area 6 Gradiometer Survey



# Area 7 Gradiometer Survey



Area 5
Ground Penetrating
Radar Survey

15cm slice



0 10 20 Metres



Area 5
Ground Penetrating
Radar Survey

60cm slice



0 10 20 Metres



# Area 5 Ground Penetrating Radar Survey

90cm slice



0 10 20 Metres





Stone
Sourcing
and
Dispersal
Pilot





Tour at the Wall and local quarries







St Andrews Church, Heddon on the Wall









Technical drawing at St Andrews Church

## **Laser Scanning**



### Laser Scanning Results – St Andrew's Church, Heddon on the Wall





Internal scan

## **External scan**



### **Detailed view of Roof**



### **Detailed view of Roof**