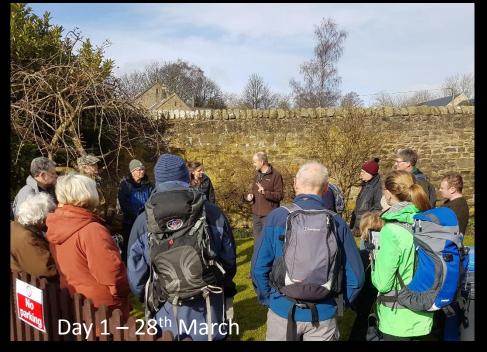

# Area 5 Ground Penetrating Radar Survey

90cm slice

0 10 20 Metres

Stone
Sourcing
and
Dispersal
Pilot

Tour at the Wall and local quarries

St Andrews Church, Heddon on the Wall

Technical drawing at St Andrews Church