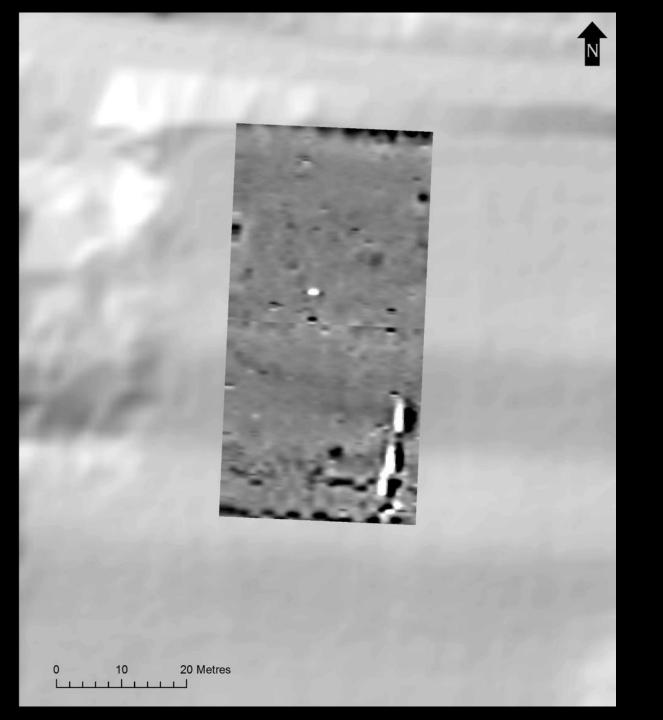

# Area 5 Ground Penetrating Radar Survey

90cm slice

0 10 20 Metres

Stone
Sourcing
and
Dispersal
Pilot

Tour at the Wall and local quarries

St Andrews Church, Heddon on the Wall

Technical drawing at St Andrews Church