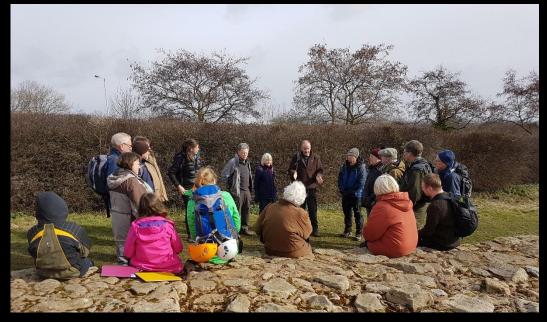

# Area 5 Ground Penetrating Radar Survey

90cm slice

0 10 20 Metres

Stone
Sourcing
and
Dispersal
Pilot

Tour at the Wall and local quarries

St Andrews Church, Heddon on the Wall

Technical drawing at St Andrews Church