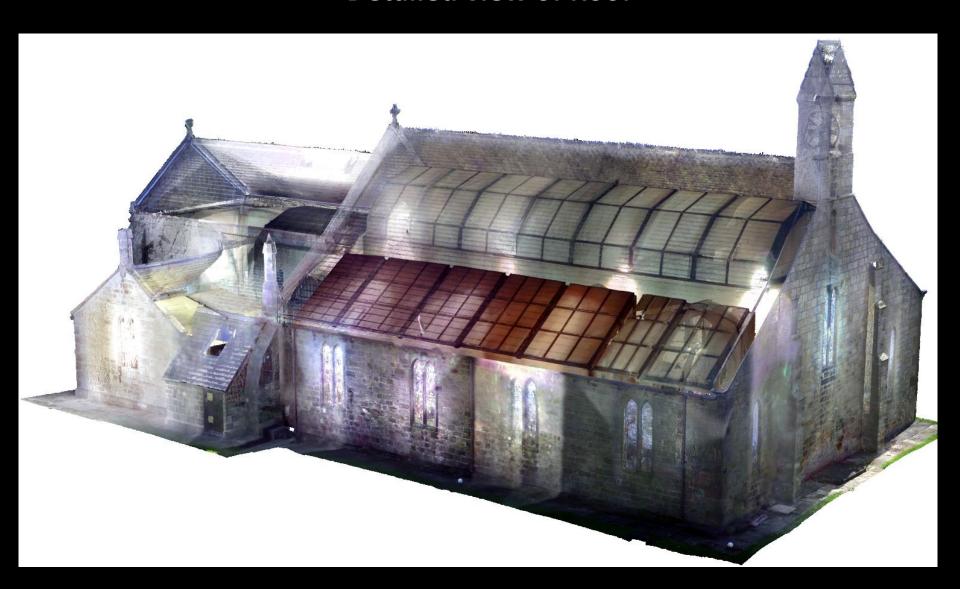

aphic Survey Results**





Area 6 – Topographic 3D model



## **Geophysical results – Gradiometer survey**





# Area 5 Gradiometer Survey





# Area 6 Gradiometer Survey



# Area 7 Gradiometer Survey



Area 5
Ground Penetrating
Radar Survey

15cm slice



0 10 20 Metres



Area 5
Ground Penetrating
Radar Survey

60cm slice



0 10 20 Metres



# Area 5 Ground Penetrating Radar Survey

90cm slice



0 10 20 Metres





Stone
Sourcing
and
Dispersal
Pilot





Tour at the Wall and local quarries







St Andrews Church, Heddon on the Wall









Technical drawing at St Andrews Church

## **Laser Scanning**



### Laser Scanning Results – St Andrew's Church, Heddon on the Wall





Internal scan

## **External scan**



### **Detailed view of Roof**



### **Detailed view of Roof**