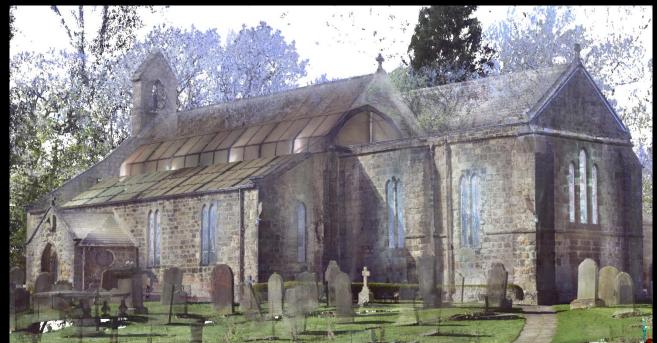

Heritage at Risk Pilot









# **Topographic Survey Results**











### **Area 6 - Topographic Survey Results**





Area 6 – Topographic 3D model



## **Geophysical results – Gradiometer survey**





# Area 5 Gradiometer Survey





# Area 6 Gradiometer Survey



# Area 7 Gradiometer Survey



Area 5
Ground Penetrating
Radar Survey

15cm slice



0 10 20 Metres



Area 5
Ground Penetrating
Radar Survey

60cm slice



0 10 20 Metres



# Area 5 Ground Penetrating Radar Survey

90cm slice



0 10 20 Metres





Stone
Sourcing
and
Dispersal
Pilot





Tour at the Wall and local quarries







St Andrews Church, Heddon on the Wall









Technical drawing at St Andrews Church

## **Laser Scanning**



### Laser Scanning Results – St Andrew's Church, Heddon on the Wall





Internal scan

## **External scan**



### **Detailed view of Roof**



### **Detailed view of Roof**