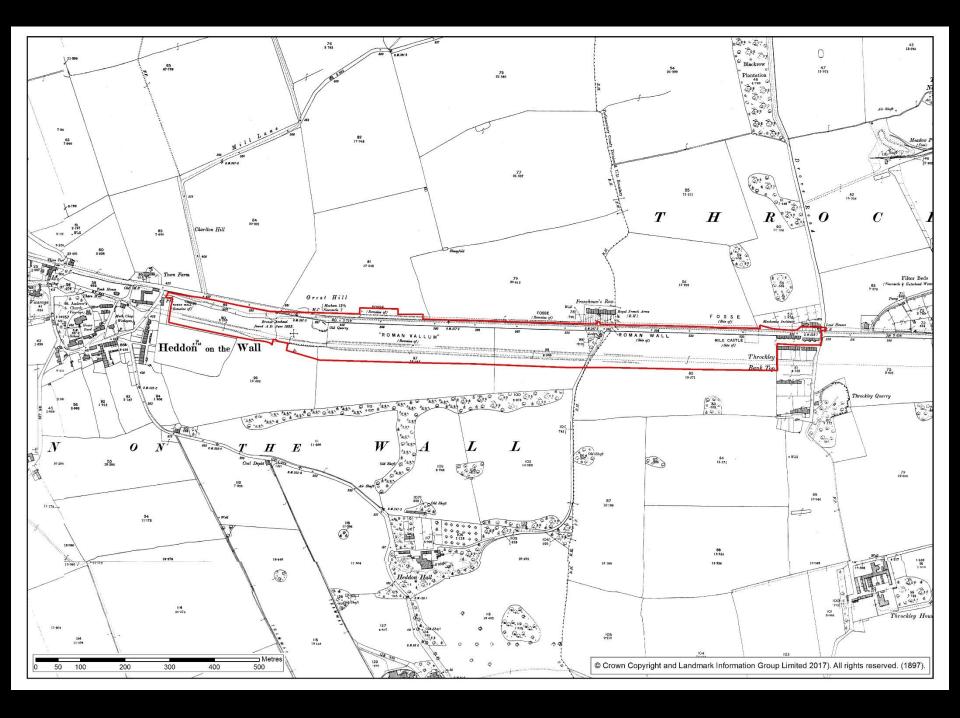

### **WallCAP**

**Hadrian's Wall Community Archaeology Project** 



#### **Key results:**

- Project encompasses the entire World Heritage Site
- New data, improving research & management
- Construction of multi-media GIS & other digital resources
- Engenders community investment in local heritage

#### **Heritage At Risk**





#### **Stone Dispersal**

























Heritage at Risk Pilot









# **Topographic Survey Results**











### **Area 6 - Topographic Survey Results**





Area 6 – Topographic 3D model



## **Geophysical results – Gradiometer survey**





# Area 5 Gradiometer Survey





# Area 6 Gradiometer Survey



# Area 7 Gradiometer Survey



Area 5
Ground Penetrating
Radar Survey

15cm slice



0 10 20 Metres



Area 5
Ground Penetrating
Radar Survey

60cm slice



0 10 20 Metres



# Area 5 Ground Penetrating Radar Survey

90cm slice



0 10 20 Metres





Stone
Sourcing
and
Dispersal
Pilot





Tour at the Wall and local quarries







St Andrews Church, Heddon on the Wall









Technical drawing at St Andrews Church

## **Laser Scanning**



### Laser Scanning Results – St Andrew's Church, Heddon on the Wall