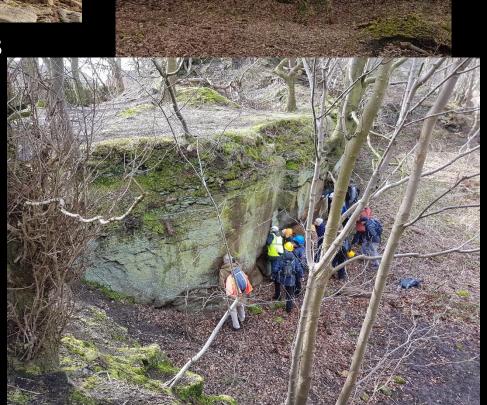

# Area 5 Ground Penetrating Radar Survey

90cm slice

0 10 20 Metres

Stone
Sourcing
and
Dispersal
Pilot

Tour at the Wall and local quarries

St Andrews Church, Heddon on the Wall

Technical drawing at St Andrews Church