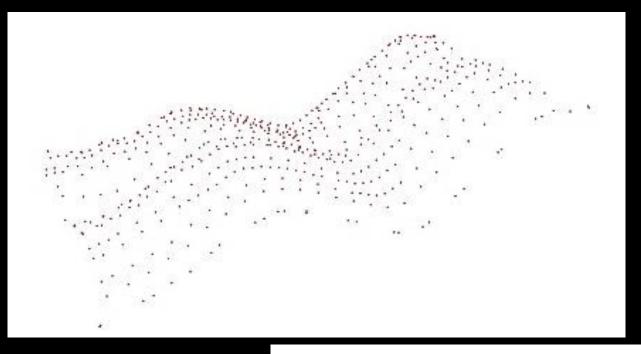

# **Topographic Survey Results**

### **Area 6 - Topographic Survey Results**

Area 6 – Topographic 3D model