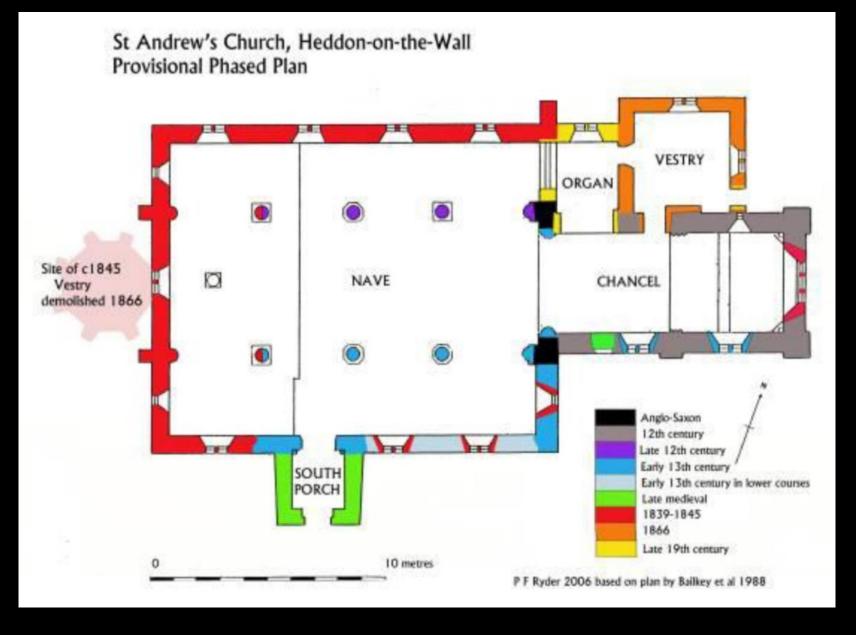

# Area 5 Ground Penetrating Radar Survey

90cm slice

0 10 20 Metres

Stone
Sourcing
and
Dispersal
Pilot

Tour at the Wall and local quarries

St Andrews Church, Heddon on the Wall

Technical drawing at St Andrews Church