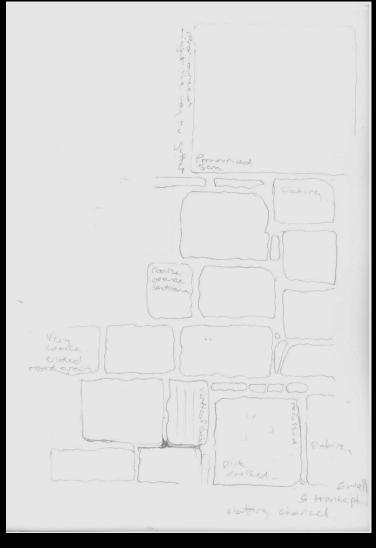

# Area 5 Ground Penetrating Radar Survey

90cm slice

0 10 20 Metres

Stone
Sourcing
and
Dispersal
Pilot

Tour at the Wall and local quarries

St Andrews Church, Heddon on the Wall

Technical drawing at St Andrews Church