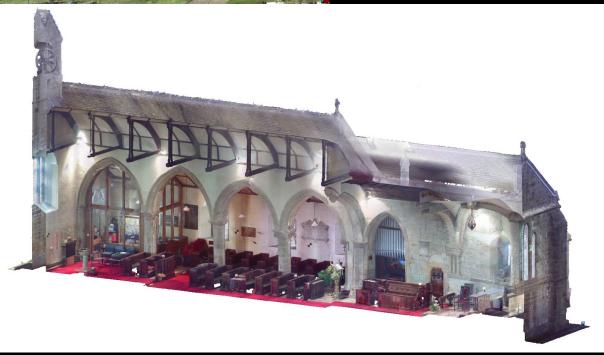

### Laser Scanning Results – St Andrew's Church, Heddon on the Wall

Internal scan