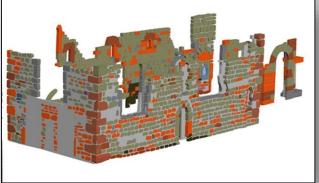

### **WallCAP**

**Hadrian's Wall Community Archaeology Project** 



#### **Key results:**

- Project encompasses the entire World Heritage Site
- New data, improving research & management
- Construction of multi-media GIS & other digital resources
- Engenders community investment in local heritage

#### **Heritage At Risk**





#### **Stone Dispersal**

























Heritage at Risk Pilot









# **Topographic Survey Results**











### **Area 6 - Topographic Survey Results**





Area 6 – Topographic 3D model



## **Geophysical results – Gradiometer survey**





# Area 5 Gradiometer Survey





# Area 6 Gradiometer Survey



# Area 7 Gradiometer Survey



Area 5
Ground Penetrating
Radar Survey

15cm slice



0 10 20 Metres



Area 5
Ground Penetrating
Radar Survey

60cm slice



0 10 20 Metres



# Area 5 Ground Penetrating Radar Survey

90cm slice



0 10 20 Metres





Stone
Sourcing
and
Dispersal
Pilot





Tour at the Wall and local quarries







St Andrews Church, Heddon on the Wall









Technical drawing at St Andrews Church

## **Laser Scanning**



### Laser Scanning Results – St Andrew's Church, Heddon o